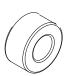

# Fasteners That Are Required:

#10-32 x 5/8" Phillips Pan Head Screw w/Nylon Washer

black nylon spacer

| Parts List |                   |      |
|------------|-------------------|------|
| Item       | Description       | Qty. |
| 1          | 10-32 x 5/8 screw | 6    |
| 2          | Nylon Spacer      | 6    |
| 3,         | 10-32 Clip-Nut    | 6    |
| 4          | Bracket           | 6    |
| 5          | Hook & loop strip | 6    |